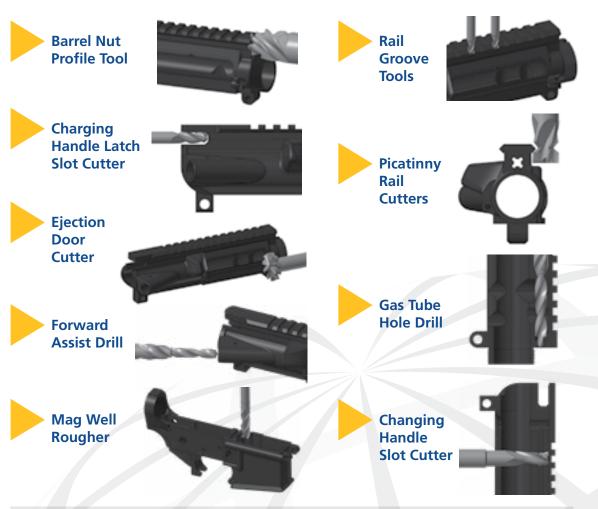

### 334 Series **Magazine Well** Rougher

Chipbreaker design provides better part finish than a traditional knuckle rougher

#### 380 Series 9 Flute **Finishing End Mill**

Uneven number of flutes reduces harmonics to provide stable machining zones

563-391-6220/800-553-8024

Used for cutting notches and key ways

For radius grooves and cylinder fluting