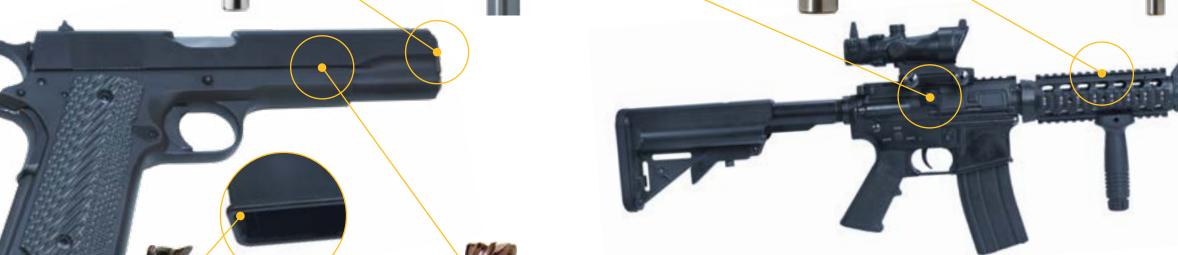

## FIREARMS ARSENAL

**Firearms manufacturing** uses many different materials, such as steel, brass, stainless steel, and aluminum.

M.A. Ford® has the ability to manufacture custom cutting tool solutions to the **exacting tolerances** required to meet the needs of the gun industry.